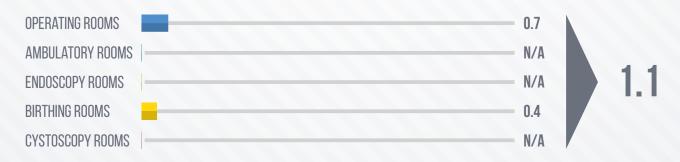

# **PERU**

- 1. INFRASTRUCTURE
- 2. MEDICAL EQUIPMENT
- 3. IT
- 4. MEDICAL STAFF
- 5. PROCEDURES AND ADMISSIONS

# 1. INFRASTRUCTURE

#### 1.1 NUMBER OF HOSPITALS

#### 1.2 NUMBER OF HOSPITALS BY SIZE



### 1.4 ROOMS (AVERAGE PER HOSPITAL)



## 2. MEDICAL EQUIPMENT

#### 2.1 PENETRATION RATE OF INSTALLED EQUIPMENT

PERCENTAGES OVER 100 INDICATE THERE IS MORE THAN ONE EQUIPMENT INSTALLED (AVERAGE PER HOSPITAL)



#### 3.1 IT INFRASTRUCTURE (AVERAGE PER HOSPITAL)





1 Laptops



<1 TABLETS



<1 ROUTERS



<1 SERVERS

### 4. MEDICAL STAFF

4.1 MEDICAL STAFF (AVERAGE PER HOSPITAL)



- 1 GENERAL DOCTORS
- 2 SURGEONS GENERAL AND SPECIALISTS
- N/A RADIOLOGISTS
  - 1 GYNECOLOGISTS
  - 1 PEDIATRICIANS
  - <1 FAMILY DOCTORS
  - <1 ODONTOLOGISTICS
  - 13 OTHER MEDICAL SPECIALISTS
  - 1 TOTAL DOCTORS WITH OTHER ACTIVITIES



- 2 SPECIALIZED NURSES
- 11 GENERAL NURSES
- 1 AUXILIARY NURSES
- 1 NURSES WITH OTHER ACTIVITIES



- <1 RESIDENTS
- <1 INTERNS
- < 1 MEDICAL INTERNS
- <1 INTERN NURSES
- <1 DENTAL INTERNS
- <1 UNDERGRADUATE TRA