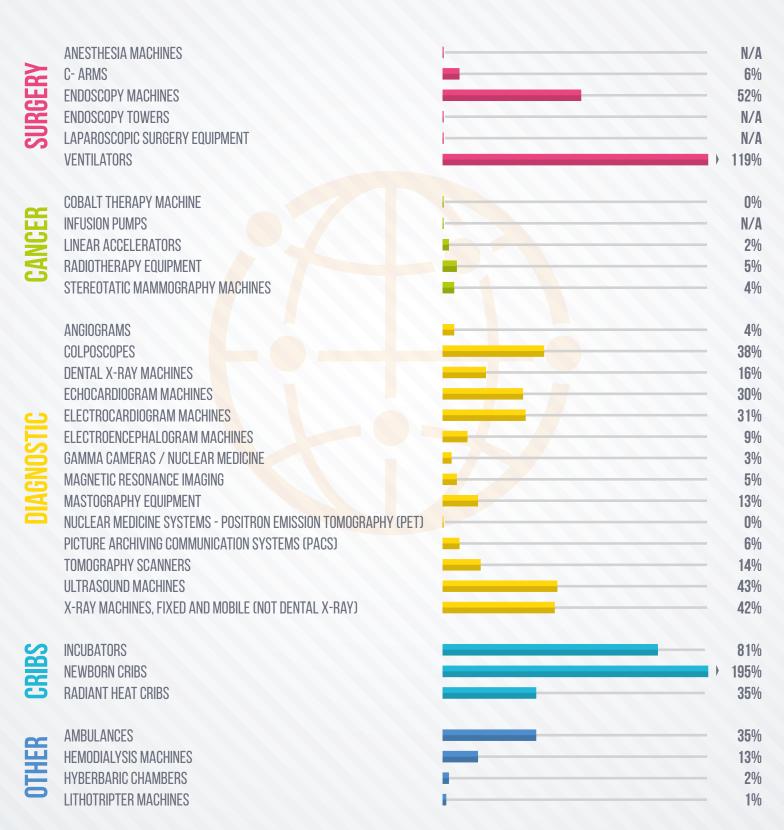

#### 2.1 PENETRATION RATE OF INSTALLED EQUIPMENT

PERCENTAGES OVER 100 INDICATE THERE IS MORE THAN ONE EQUIPMENT INSTALLED (AVERAGE PER HOSPITAL)