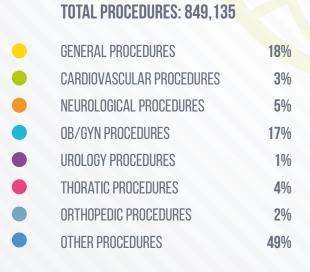

NE EQUIPMENT INSTALLED (AVERAGE PER HOSPITAL)



#### 3.1 IT INFRASTRUCTURE (AVERAGE PER HOSPITAL)





1 Laptops



<1 TABLETS



<1 ROUTERS



<1 SERVERS

### 4. MEDICAL STAFF

4.1 MEDICAL STAFF (AVERAGE PER HOSPITAL)



- 1 GENERAL DOCTORS
- 2 SURGEONS GENERAL AND SPECIALISTS
- N/A RADIOLOGISTS
  - 1 GYNECOLOGISTS
  - 1 PEDIATRICIANS
  - <1 FAMILY DOCTORS
  - <1 ODONTOLOGISTICS
  - 13 OTHER MEDICAL SPECIALISTS
  - 1 TOTAL DOCTORS WITH OTHER ACTIVITIES



- 2 SPECIALIZED NURSES
- 11 GENERAL NURSES
- 1 AUXILIARY NURSES
- 1 NURSES WITH OTHER ACTIVITIES



- <1 RESIDENTS
- <1 INTERNS
- < 1 MEDICAL INTERNS
- <1 INTERN NURSES
- <1 DENTAL INTERNS
- <1 UNDERGRADUATE TRAINEES</p>

### 5. PROCEDURES AND ADMISSIONS

5.1 TYPES OF ADMISSIONS (PERCENTAGE)



### 5.2 TYPES OF PROCEDURES (PERCENTAGE)





### ABOUT GLOBAL HEALTH INTELLIGENCE

Global Health Intelligence provides detailed information on healthcare infrastructure in emerging markets in order to help clients understand the competitive landscape and identify opportunities for growth.

Founded on over 20 years of research expertise in emerging markets,
Global Health Intelligence has developed
the world's largest hospital demographics database focused on Latin America.





### **OUR SERVICES**





#### FIND OUT HOW GLOBAL HEALTH INTELLIGENCE CAN HELP YOU GROW IN EMERGING MARKETS

**Guillaume** Corpart Managing Director gc@globalhealthintelligence.com +1 (305) 441- 9300 Mariana Romero Account Manager mariana@globalhealthintelligence.com +1 (305) 441- 9300



Find out how GHI can help you grow in emerging markets, visit:

www.