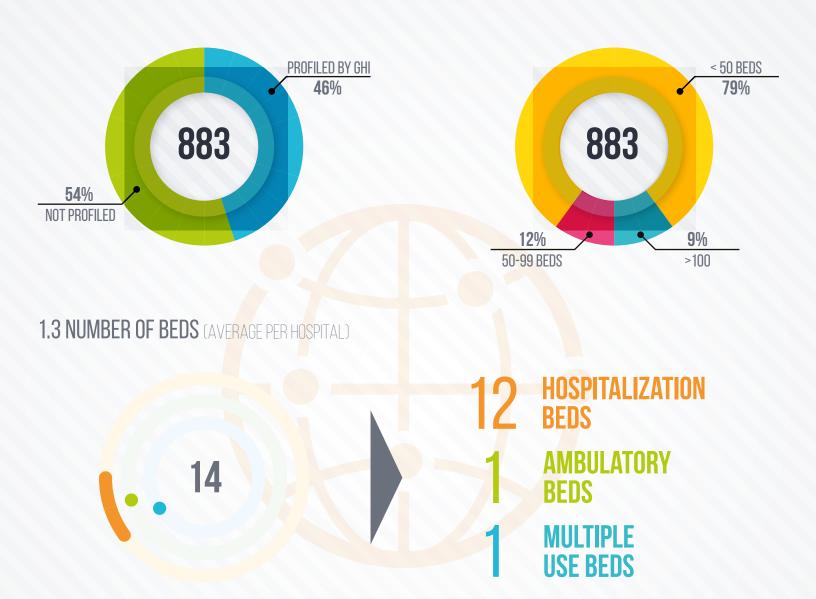

#### 1.1 NUMBER OF HOSPITALS

#### 1.2 NUMBER OF HOSPITALS BY SIZE

### 1.4 ROOMS (AVERAGE PER HOSPITAL)