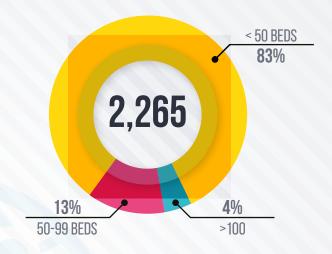

#### 1.2 NUMBER OF HOSPITALS BY SIZE

1.3 NUMBER OF BEDS (AVERAGE PER HOSPITAL)

19 HOSPITALIZATION BEDS

1 AMBULATORY BEDS

1 MULTIPLE USE BEDS

1.4 ROOMS (AVERAGE PER HOSPITAL)