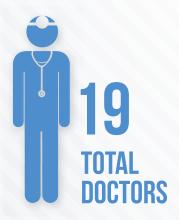

### 4. MEDICAL STAFF

4.1 MEDICAL STAFF (AVERAGE PER HOSPITAL)

- 3 GENERAL DOCTORS
- 2 SURGEONS GENERAL AND SPECIALISTS
- 1 RADIOLOGISTS
- 1 GYNECOLOGISTS
- 1 PEDIATRICIANS
- <1 FAMILY DOCTORS
- 1 ODONTOLOGISTICS
- 9 OTHER MEDICAL SPECIALISTS
- 1 TOTAL DOCTORS WITH OTHER ACTIVITIES