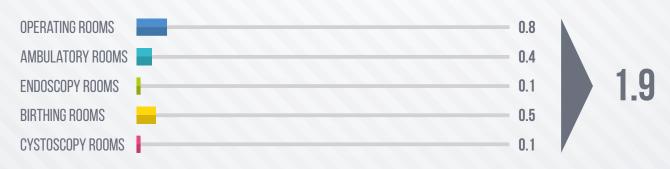

#### 1.2 NUMBER OF HOSPITALS BY SIZE

1.3 NUMBER OF BEDS (AVERAGE PER HOSPITAL)

19 HOSPITALIZATION BEDS

1 AMBULATORY BEDS

1 MULTIPLE USE BEDS

1.4 ROOMS (AVERAGE PER HOSPITAL)