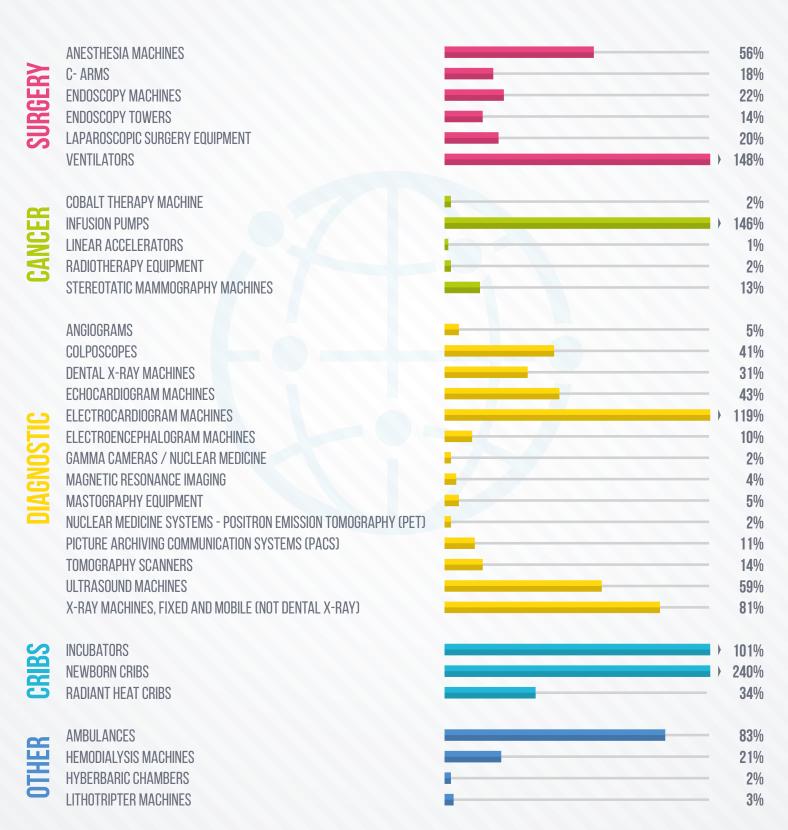

#### 2.1 PENETRATION RATE OF INSTALLED EQUIPMENT

PERCENTAGES OVER 100 INDICATE THERE IS MORE THAN ONE EQUIPMENT INSTALLED (AVERAGE PER HOSPITAL)