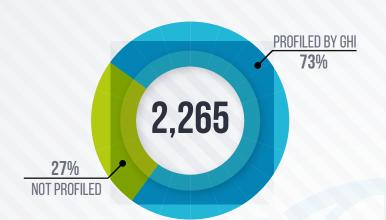

# **ARGENTINA**

- 1. INFRASTRUCTURE
- 2. MEDICAL EQUIPMENT
- 3. IT
- 4. MEDICAL STAFF
- 5. PROCEDURES AND ADMISSIONS

## 1. INFRASTRUCTURE

#### 1.1 NUMBER OF HOSPITALS

#### 1.2 NUMBER OF HOSPITALS BY SIZE





1.3 NUMBER OF BEDS (AVERAGE PER HOSPITAL)



19 HOSPITALIZATION BEDS

1 AMBULATORY BEDS

1 MULTIPLE USE BEDS

1.4 ROOMS (AVERAGE PER HOSPITAL)



### 2. MEDICAL EQUIPMENT

#### 2.1 PENETRATION RATE OF INSTALLED EQUIPMENT

PERCENTAGES OVER 100 INDICATE THERE IS MORE THAN ONE EQUIPMENT INSTALLED (AVERAGE PER HOSPITAL)



#### 3.1 IT INFRASTRUCTURE (AVERAGE PER HOSPITAL)





**LAPTOPS** 





**ROUTERS** 



### 4. MEDICAL STAFF

4.1 MEDICAL STAFF (AVERAGE PER HOSPITAL)



- 3 GENERAL DOCTORS
- 2 SURGEONS GENERAL AND SPECIALISTS
- 1 RADIOLOGISTS
- 1 GYNECOLOGISTS
- 1 PEDIATRICIANS
- <1 FAMILY DOCTORS
- 1 ODONTOLOGISTICS
- 9 OTHER MEDICAL SPECIALISTS
- 1 TOTAL DOCTORS WITH OTHER ACTIVITIES



- 3 SPECIALIZED NURSES
- 9 GENERAL NURSES
- 3 AUXILIARY NURSES
- 4 NURSES WITH OTHER ACTIVITIES