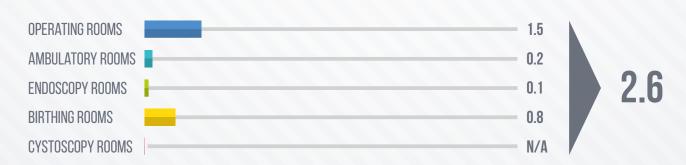

# **MEXICO**

- 1. INFRASTRUCTURE
- 2. MEDICAL EQUIPMENT
- 3. IT
- 4. MEDICAL STAFF
- 5. PROCEDURES AND ADMISSIONS

## 1. INFRASTRUCTURE

#### 1.1 NUMBER OF HOSPITALS

#### 1.2 NUMBER OF HOSPITALS BY SIZE

MULTIPLE

**USE BEDS** 



### 1.4 ROOMS (AVERAGE PER HOSPITAL)



### 2. MEDICAL EQUIPMENT

#### 2.1 PENETRATION RATE OF INSTALLED EQUIPMENT

PERCENTAGES OVER 100 INDICATE THERE IS MORE THAN ONE EQUIPMENT INSTALLED (AVERAGE PER HOSPITAL)



#### 3.1 IT INFRASTRUCTURE (AVERAGE PER HOSPITAL)



**DESKTOPS** 



**LAPTOPS** 





ROUTERS



### 4. MEDICAL STAFF

4.1 MEDICAL STAFF (AVERAGE PER HOSPITAL)



- 5 GENERAL DOCTORS
- 3 SURGEONS GENERAL AND SPECIALISTS
- N/A RADIOLOGISTS
  - 3 GYNECOLOGISTS
  - 3 PEDIATRICIANS
  - 1 FAMILY DOCTORS
  - 1 ODONTOLOGISTICS
- 15 OTHER MEDICAL SPECIALISTS
- 3 TOTAL DOCTORS WITH OTHER ACTIVITIES



- 7 SPECIALIZED NURSES
- 30 GENERAL NURSES
- 15 AUXILIARY NURSES
- 4 NURSES WITH OTHER ACTIVITIES



- 5 RESIDENTS
- 2 INTERNS
- 1 MEDICAL INTERNS
- 3 INTERN NURSES
- <1 DENTAL INTERNS
- 2 UNDERGRADUATE TRAINEES

### 5. PROCE