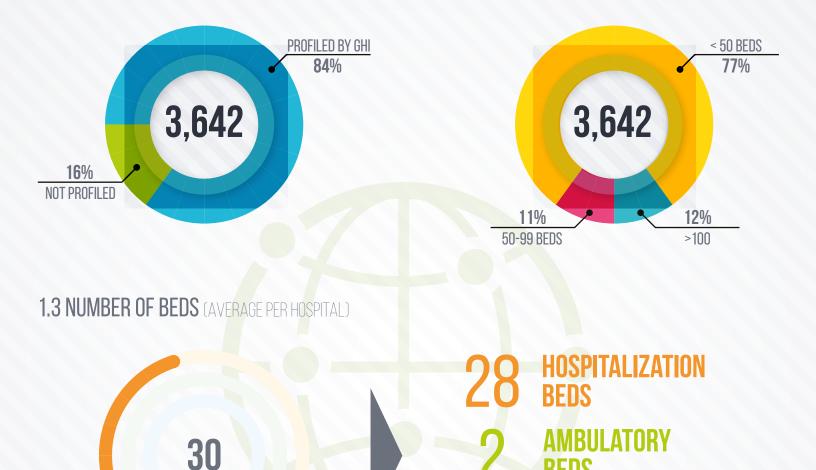

#### 1.1 NUMBER OF HOSPITALS

#### 1.2 NUMBER OF HOSPITALS BY SIZE

MULTIPLE

**USE BEDS** 