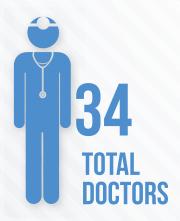

### 4. MEDICAL STAFF

4.1 MEDICAL STAFF (AVERAGE PER HOSPITAL)

- 5 GENERAL DOCTORS
- 3 SURGEONS GENERAL AND SPECIALISTS
- N/A RADIOLOGISTS
  - 3 GYNECOLOGISTS
  - 3 PEDIATRICIANS
  - 1 FAMILY DOCTORS
  - 1 ODONTOLOGISTICS
- 15 OTHER MEDICAL SPECIALISTS
- 3 TOTAL DOCTORS WITH OTHER ACTIVITIES