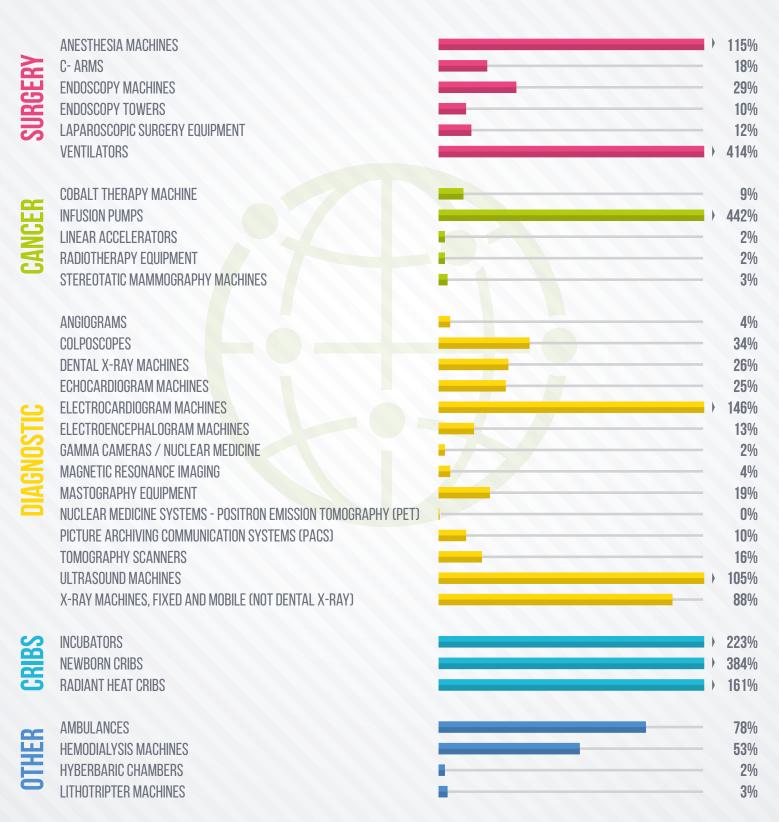

#### 2.1 PENETRATION RATE OF INSTALLED EQUIPMENT

PERCENTAGES OVER 100 INDICATE THERE IS MORE THAN ONE EQUIPMENT INSTALLED (AVERAGE PER HOSPITAL)