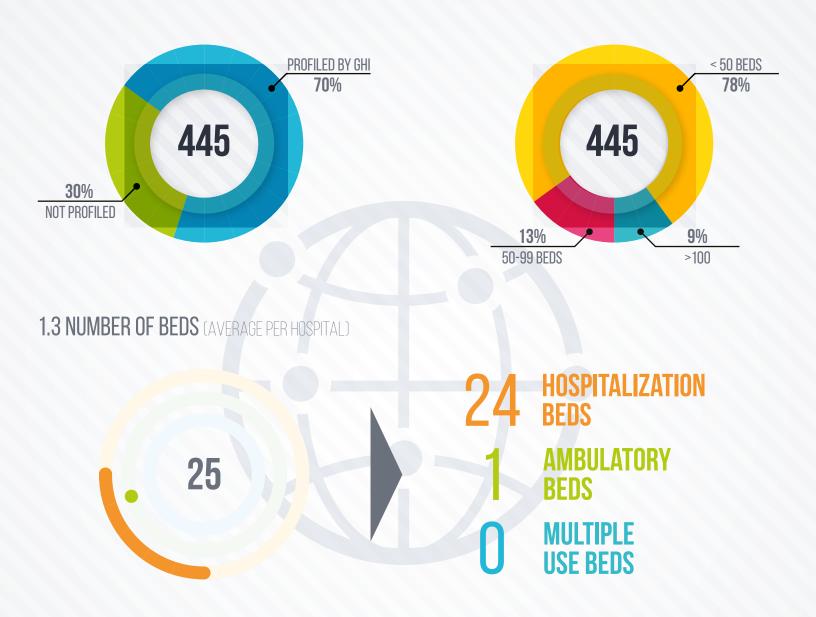

#### 1.1 NUMBER OF HOSPITALS

#### 1.2 NUMBER OF HOSPITALS BY SIZE

#### 1.4 ROOMS (AVERAGE PER HOSPITAL)