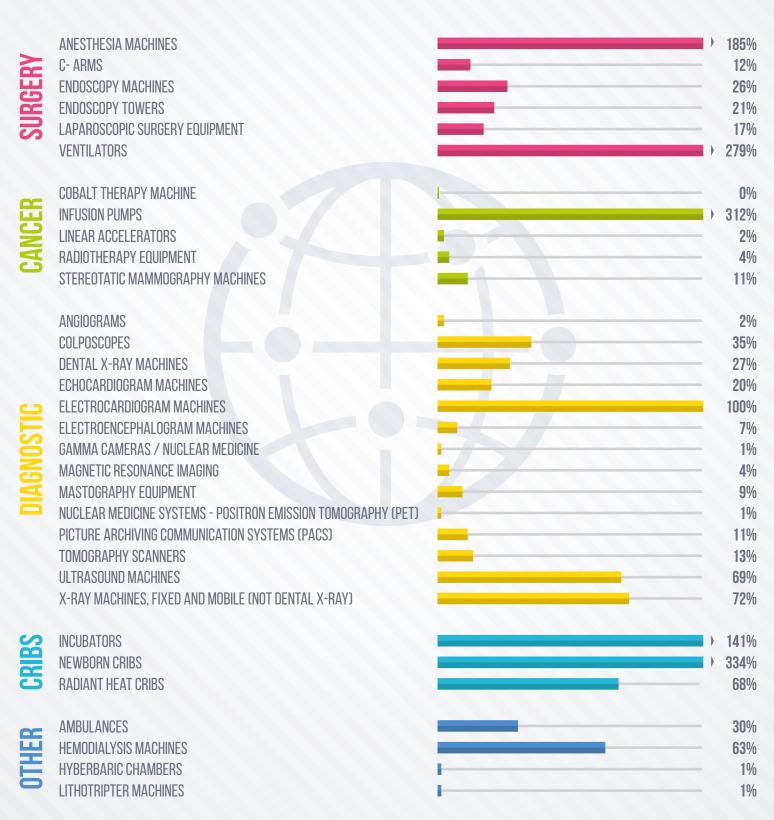

#### 2.1 PENETRATION RATE OF INSTALLED FOLIPMENT

PERCENTAGES OVER 100 INDICATE THERE IS MORE THAN ONE EQUIPMENT INSTALLED (AVERAGE PER HOSPITAL)