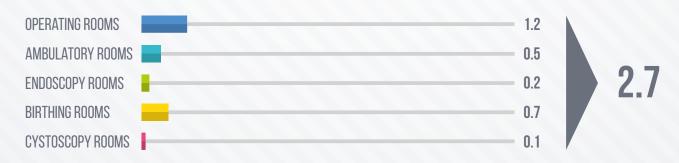

# DOMINICAN REPUBLIC

- 1. INFRASTRUCTURE
- 2. MEDICAL EQUIPMENT
- 3. IT
- 4. MEDICAL STAFF
- 5. PROCEDURES AND ADMISSIONS

# 1. INFRASTRUCTURE

#### 1.1 NUMBER OF HOSPITALS

#### 1.2 NUMBER OF HOSPITALS BY SIZE



#### 1.4 ROOMS (AVERAGE PER HOSPITAL)



## 2. MEDICAL EQUIPMENT

#### 2.1 PENETRATION RATE OF INSTALLED FOLIPMENT

PERCENTAGES OVER 100 INDICATE THERE IS MORE THAN ONE EQUIPMENT INSTALLED (AVERAGE PER HOSPITAL)



#### 3.1 IT INFRASTRUCTURE (AVERAGE PER HOSPITAL)



13 DESKTOPS



1 Laptops



<1
TABLETS



1 ROUTERS



1 SERVERS

### 4. MEDICAL STAFF

4.1 MEDICAL STAFF (AVERAGE PER HOSPITAL)



- 5 GENERAL DOCTORS
- 2 SURGEONS GENERAL AND SPECIALISTS
- N/A RADIOLOGISTS
  - 3 GYNECOLOGISTS
  - 2 PEDIATRICIANS
  - 1 FAMILY DOCTORS
  - 2 ODONTOLOGISTICS
  - 9 OTHER MEDICAL SPECIALISTS
  - 1 TOTAL DOCTORS WITH OTHER ACTIVITIES

27
TOTAL
NURSES

- 3 SPECIALIZED NURSES
- 7 GENERAL NURSES
- 16 AUXILIARY NURSES
- 1 NURSES WITH OTHER ACTIVITIES



- 2 RESIDENTS
- 1 INTERNS
- 1 MEDICAL INTERNS
- <1 INTERN NURSES
- < 1 DENTAL INTERNS
-