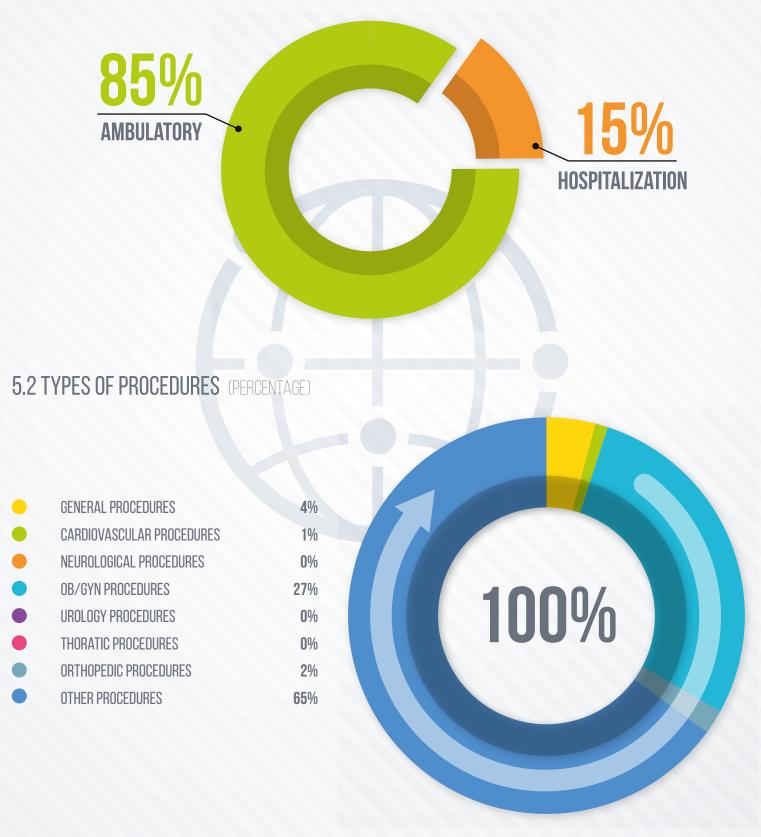

INDICATE THERE IS MORE THAN ONE EQUIPMENT INSTALLED (AVERAGE PER HOSPITAL)



#### 3.1 IT INFRASTRUCTURE (AVERAGE PER HOSPITAL)



13 DESKTOPS



1 Laptops



<1
TABLETS



1 ROUTERS



1 SERVERS

### 4. MEDICAL STAFF

4.1 MEDICAL STAFF (AVERAGE PER HOSPITAL)



- 5 GENERAL DOCTORS
- 2 SURGEONS GENERAL AND SPECIALISTS
- N/A RADIOLOGISTS
  - 3 GYNECOLOGISTS
  - 2 PEDIATRICIANS
  - 1 FAMILY DOCTORS
  - 2 ODONTOLOGISTICS
  - 9 OTHER MEDICAL SPECIALISTS
  - 1 TOTAL DOCTORS WITH OTHER ACTIVITIES

27
TOTAL
NURSES

- 3 SPECIALIZED NURSES
- 7 GENERAL NURSES
- 16 AUXILIARY NURSES
- 1 NURSES WITH OTHER ACTIVITIES



- 2 RESIDENTS
- 1 INTERNS
- 1 MEDICAL INTERNS
- <1 INTERN NURSES
- < 1 DENTAL INTERNS
- 1 UNDERGRADUATE TRAINEES

### 5. PROCEDURES AND ADMISSIONS

5.1 TYPES OF ADMISSIONS (PERCENTAGE)



### ABOUT GLOBAL HEALTH INTELLIGENCE

Global Health Intelligence provides detailed information on healthcare infrastructure in emerging markets in order to help clients understand the competitive landscape and identify opportunities for growth.

Founded on over 20 years of research expertise in emerging markets,
Global Health Intelligence has developed
the world's largest hospital demographics database focused on Latin America.





### **OUR SERVICES**





#### FIND OUT HOW GLOBAL HEALTH INTELLIGENCE CAN HELP YOU GROW IN EMERGING MARKETS

**Guillaume** Corpart Managing Director gc@globalhealthintelligence.com +1 (305) 441- 9300 Mariana Romero Account Manager mariana@globalhealthintelligence.com +1 (305) 441- 9300



Find out how GHI can help you grow in emerging markets, visit:

www.gl