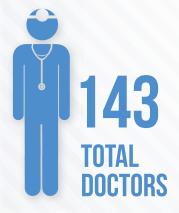

### **4. MEDICAL STAFF**

#### 4.1 MEDICAL STAFF (AVERAGE PER HOSPITAL)

- 15 GENERAL DOCTORS
- 12 SURGEONS GENERAL AND SPECIALISTS
- N/A RADIOLOGISTS
  - 6 GYNECOLOGISTS
  - 8 PEDIATRICIANS
  - 1 FAMILY DOCTORS
  - 3 ODONTOLOGISTICS
- 92 OTHER MEDICAL SPECIALISTS
- 6 TOTAL DOCTORS WITH OTHER ACTIVITIES