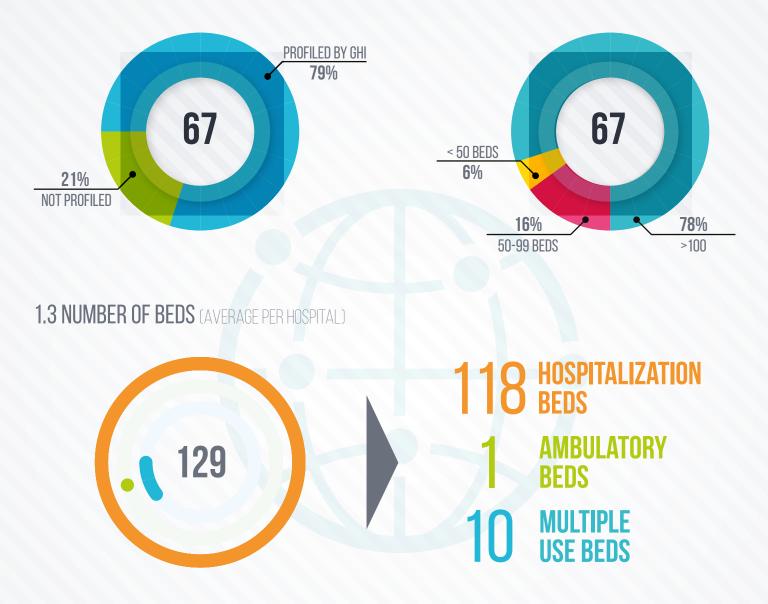

# **PUERTO RICO**

**1. INFRASTRUCTURE** 

- 2. MEDICAL EQUIPMENT
- 3. IT

4. MEDICAL STAFF

**5. PROCEDURES AND ADMISSIONS** 

## **1. INFRASTRUCTURE**

### 1.1 NUMBER OF HOSPITALS

### **1.2 NUMBER OF HOSPITALS BY SIZE**



### **1.4 ROOMS** (AVERAGE PER HOSPITAL)



WWW.GLOBALHEALTHINTELLIGENCE.COM

## **2. MEDICAL EQUIPMENT**

#### **2.1 PENETRATION RATE OF INSTALLED EQUIPMENT**

PERCENTAGES OVER 100 INDICATE THERE IS MORE THAN ONE EQUIPMENT INSTALLED (AVERAGE PER HOSPITAL)

| SURGERY    | ANESTHESIA MACHINES<br>C- ARMS<br>ENDOSCOPY MACHINES<br>ENDOSCOPY TOWERS<br>LAPAROSCOPIC SURGERY EQUIPMENT<br>VENTILATORS                                                                                                                                                                                                                                                                                                                                                                     | N/A<br>28%<br>64%<br>63%<br>48%<br>) 124%