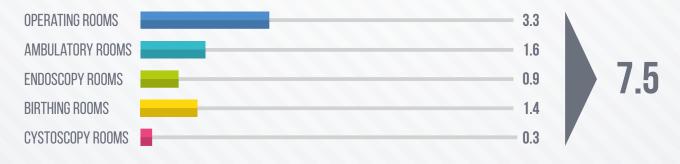

# **PUERTO RICO**

**1. INFRASTRUCTURE** 

- 2. MEDICAL EQUIPMENT
- 3. IT

4. MEDICAL STAFF

**5. PROCEDURES AND ADMISSIONS** 

## **1. INFRASTRUCTURE**

### 1.1 NUMBER OF HOSPITALS

### **1.2 NUMBER OF HOSPITALS BY SIZE**



### **1.4 ROOMS** (AVERAGE PER HOSPITAL)



WWW.GLOBALHEALTHINTELLIGENCE.COM

## **2. MEDICAL EQUIPMENT**

#### **2.1 PENETRATION RATE OF INSTALLED EQUIPMENT**

PERCENTAGES OVER 100 INDICATE THERE IS MORE THAN ONE EQUIPMENT INSTALLED (AVERAGE PER HOSPITAL)

| SURGERY    | ANESTHESIA MACHINES<br>C- ARMS<br>ENDOSCOPY MACHINES<br>ENDOSCOPY TOWERS<br>LAPAROSCOPIC SURGERY EQUIPMENT<br>VENTILATORS                                                                                                                                                                                                                                                                                                                                                                     | N/A<br>28%<br>64%<br>63%<br>48%<br>) 124%