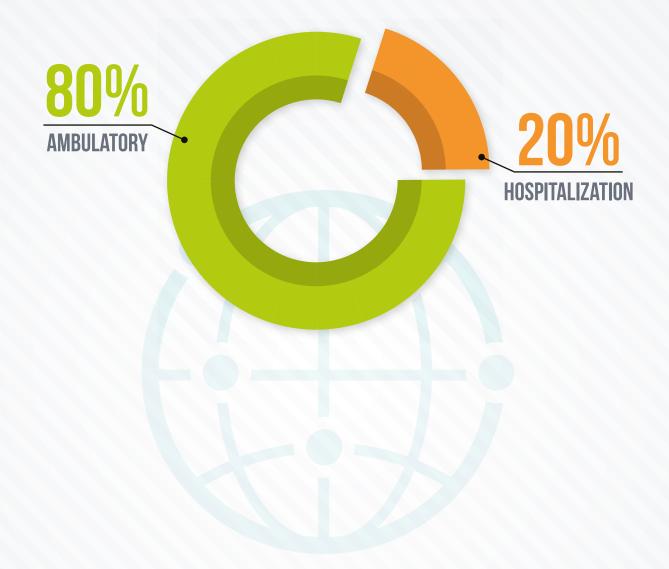

| 21%<br>43%<br>22%<br>36%                                                                                     |

#### 3.1 IT INFRASTRUCTURE (AVERAGE PER HOSPITAL)



### **4. MEDICAL STAFF**

#### 4.1 MEDICAL STAFF (AVERAGE PER HOSPITAL)



- 15 GENERAL DOCTORS
- 12 SURGEONS GENERAL AND SPECIALISTS
- N/A RADIOLOGISTS
  - 6 GYNECOLOGISTS
  - 8 PEDIATRICIANS
  - 1 FAMILY DOCTORS
  - 3 ODONTOLOGISTICS
- 92 OTHER MEDICAL SPECIALISTS
- 6 TOTAL DOCTORS WITH OTHER ACTIVITIES



- 24 SPECIALIZED NURSES
- 27 GENERAL NURSES
- **31 AUXILIARY NURSES**
- 2 NURSES WITH OTHER ACTIVITIES



- 4 RESIDENTS
- 21 INTERNS
- <1 MEDICAL INTERNS
- 4 INTERN NURSES
- <1 DENTAL INTERNS
- 2 UNDERGRADUATE TRAINEES

### **5. PROCEDURES AND ADMISSIONS**

5.1 TYPES OF ADMISSIONS (PERCENTAGE)



### **ABOUT GLOBAL HEALTH INTELLIGENCE**

Global Health Intelligence provides detailed information on healthcare infrastructure in emerging markets in order to help clients understand the competitive landscape and identify opportunities for growth.

Founded on over 20 years of research expertise in emerging markets, Global Health Intelligence has developed

the world's largest hospital demographics database focused on Latin America.





### **OUR SERVICES**

**CRM POPULATION** Know your clients Increase ROI Complement your sales force

## STRATEGIC PLANNING

Validate market data Understand how markets evolve Set growth targets Identify opportunities Increase sales force effectiveness Grow sales

PF

PR

#### FIND OUT HOW GLOBAL HEALTH INTELLIGENCE CAN HELP YOU GROW IN EMERGING MARKETS