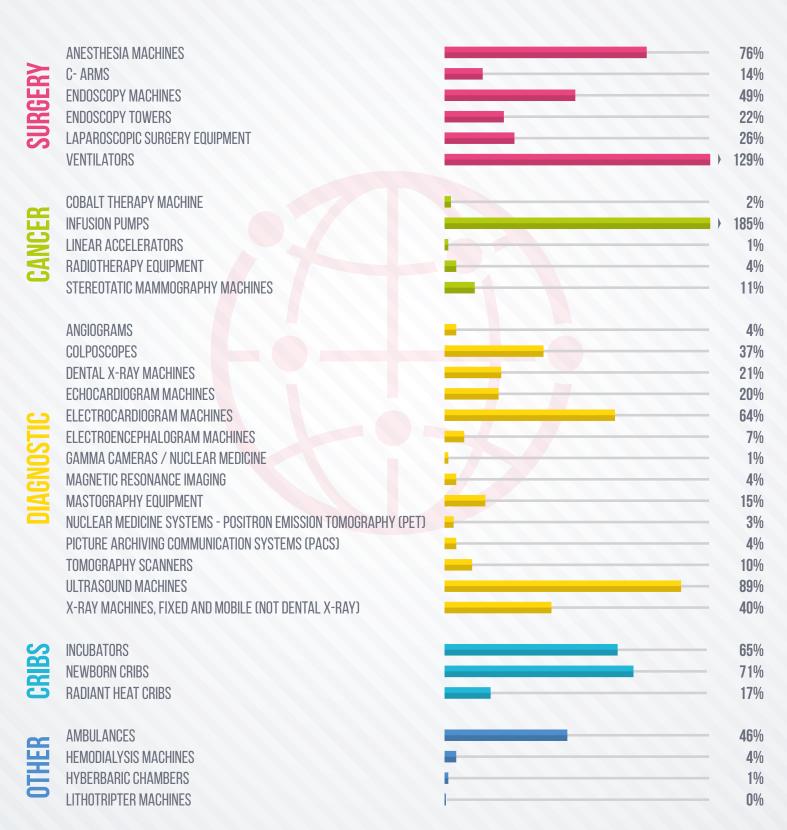

#### 2.1 PENETRATION RATE OF INSTALLED EQUIPMENT

PERCENTAGES OVER 100 INDICATE THERE IS MORE THAN ONE EQUIPMENT INSTALLED (AVERAGE PER HOSPITAL)