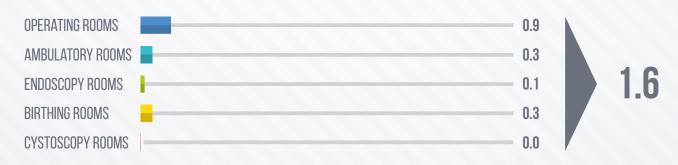

# **COSTA RICA**

- 1. INFRASTRUCTURE
- 2. MEDICAL EQUIPMENT
- 3. IT
- 4. MEDICAL STAFF
- 5. PROCEDURES AND ADMISSIONS

# 1. INFRASTRUCTURE

#### 1.1 NUMBER OF HOSPITALS

#### 1.2 NUMBER OF HOSPITALS BY SIZE



#### 1.4 ROOMS (AVERAGE PER HOSPITAL)



# 2. MEDICAL EQUIPMENT

#### 2.1 PENETRATION RATE OF INSTALLED EQUIPMENT

PERCENTAGES OVER 100 INDICATE THERE IS MORE THAN ONE EQUIPMENT INSTALLED (AVERAGE PER HOSPITAL)



#### 3.1 IT INFRASTRUCTURE (AVERAGE PER HOSPITAL)











23 DESKTOPS

1 LAPTOPS

<1 TABLETS

1 ROUTERS

SERVERS

# 4. MEDICAL STAFF

4.1 MEDICAL STAFF (AVERAGE PER HOSPITAL)



- 3 GENERAL DOCTORS
- 2 SURGEONS GENERAL AND SPECIALISTS
- N/A RADIOLOGISTS
  - 1 GYNECOLOGISTS
  - 1 PEDIATRICIANS
  - <1 FAMILY DOCTORS
  - 1 ODONTOLOGISTICS
- 10 OTHER MEDICAL SPECIALISTS
- <1 TOTAL DOCTORS WITH OTHER ACTIVITIES</p>

17
TOTAL
NURSES

- 3 SPECIALIZED NURSES
- 6 GENERAL NURSES
- 7 AUXILIARY NURSES
- 1 NURSES WITH OTHER ACTIVITIES



- 1 RESIDENTS
- 1 INTERNS
- <1 MEDICAL INTERNS
- 2 INTERN NURSES
- <1 DENTAL INTERNS
- <1 U