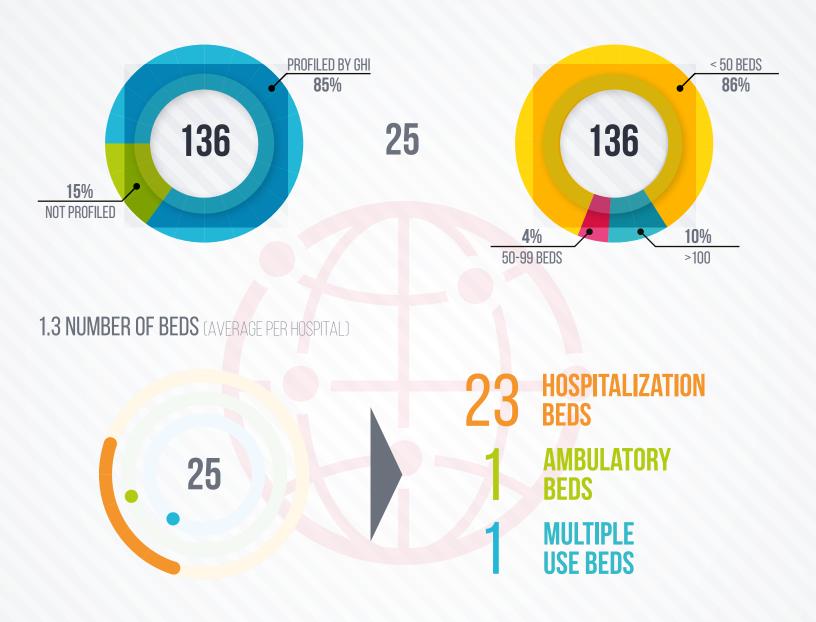

#### 1.1 NUMBER OF HOSPITALS

#### 1.2 NUMBER OF HOSPITALS BY SIZE

#### 1.4 ROOMS (AVERAGE PER HOSPITAL)