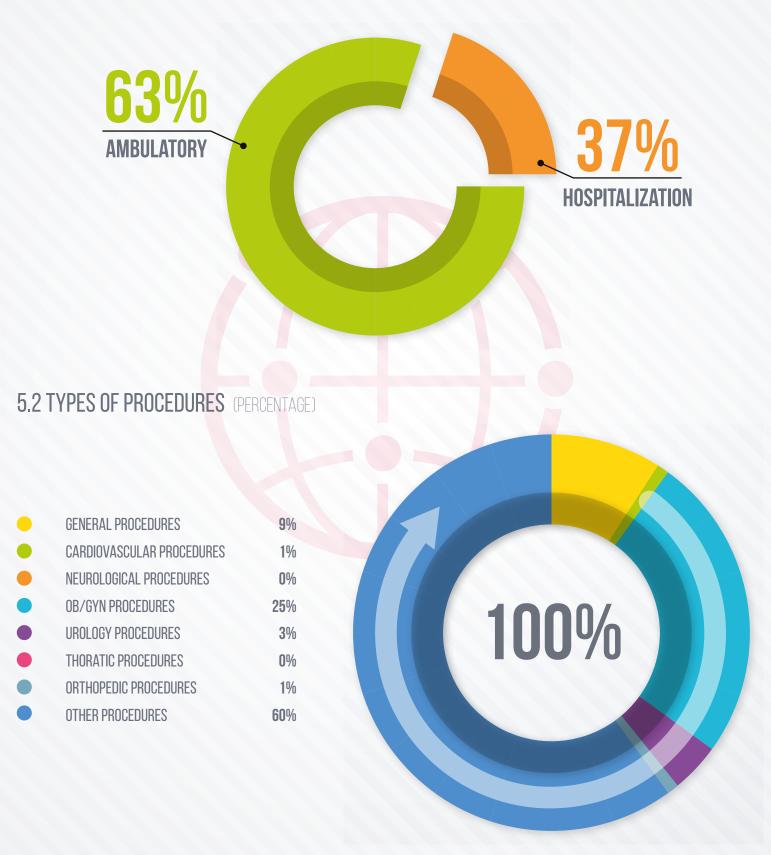

INDICATE THERE IS MORE THAN ONE EQUIPMENT INSTALLED (AVERAGE PER HOSPITAL)



#### 3.1 IT INFRASTRUCTURE (AVERAGE PER HOSPITAL)











23 DESKTOPS

1 LAPTOPS

<1 TABLETS

1 ROUTERS

SERVERS

# 4. MEDICAL STAFF

4.1 MEDICAL STAFF (AVERAGE PER HOSPITAL)



- 3 GENERAL DOCTORS
- 2 SURGEONS GENERAL AND SPECIALISTS
- N/A RADIOLOGISTS
  - 1 GYNECOLOGISTS
  - 1 PEDIATRICIANS
  - <1 FAMILY DOCTORS
  - 1 ODONTOLOGISTICS
- 10 OTHER MEDICAL SPECIALISTS
- <1 TOTAL DOCTORS WITH OTHER ACTIVITIES</p>

17
TOTAL
NURSES

- 3 SPECIALIZED NURSES
- 6 GENERAL NURSES
- 7 AUXILIARY NURSES
- 1 NURSES WITH OTHER ACTIVITIES



- 1 RESIDENTS
- 1 INTERNS
- <1 MEDICAL INTERNS
- 2 INTERN NURSES
- <1 DENTAL INTERNS
- <1 UNDERGRADUATE TRAINEES</p>

# 5. PROCEDURES AND ADMISSIONS

5.1 TYPES OF ADMISSIONS (PERCENTAGE)



## ABOUT GLOBAL HEALTH INTELLIGENCE

Global Health Intelligence provides detailed information on healthcare infrastructure in emerging markets in order to help clients understand the competitive landscape and identify opportunities for growth.

Founded on over 20 years of research expertise in emerging markets,
Global Health Intelligence has developed
the world's largest hospital demographics database focused on Latin America.





## **OUR SERVICES**





#### FIND OUT HOW GLOBAL HEALTH INTELLIGENCE CAN HELP YOU GROW IN EMERGING MARKETS

**Guillaume** Corpart Managing Director gc@globalhealthintelligence.com +1 (305) 441- 9300 Mariana Romero Account Manager mariana@globalhealthintelligence.com +1 (305) 441- 9300



Find out how GHI can help you grow in emerging markets, visit:

www.glob