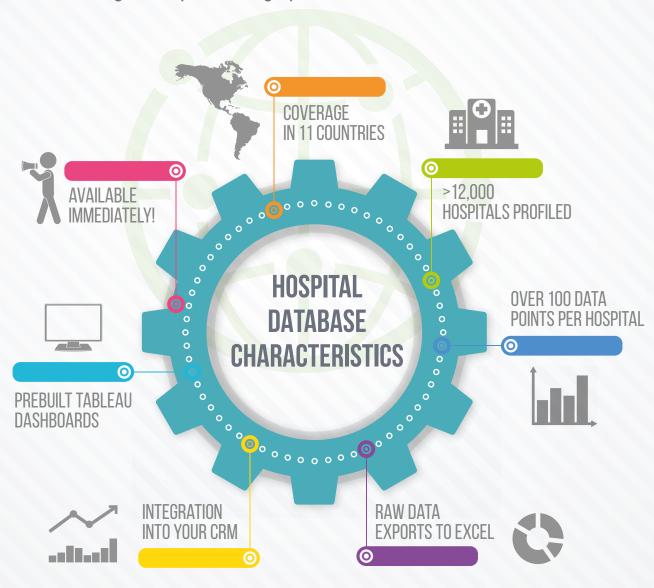

## ABOUT GLOBAL HEALTH INTELLIGENCE

Global Health Intelligence provides detailed information on healthcare infrastructure in emerging markets in order to help clients understand the competitive landscape and identify opportunities for growth.

Founded on over 20 years of research expertise in emerging markets,
Global Health Intelligence has developed
the world's largest hospital demographics database focused on Latin America.