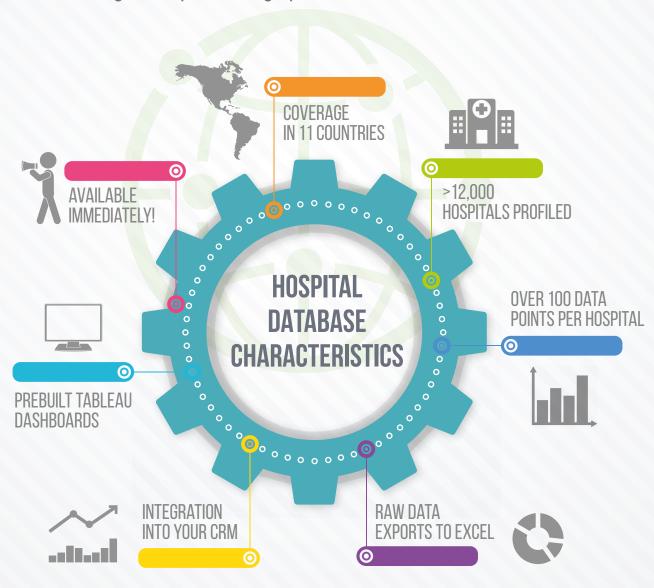

### ABOUT GLOBAL HEALTH INTELLIGENCE

Global Health Intelligence provides detailed information on healthcare infrastructure in emerging markets in order to help clients understand the competitive landscape and identify opportunities for growth.

Founded on over 20 years of research expertise in emerging markets,
Global Health Intelligence has developed
the world's largest hospital demographics database focused on Latin America.