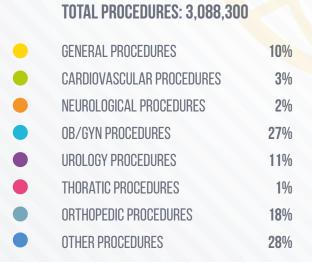

PER HOSPITAL)



#### 3.1 IT INFRASTRUCTURE (AVERAGE PER HOSPITAL)



18 DESKTOPS



<1 LAPTOPS



<1 TABLETS



1 ROUTERS



1 SERVERS

### 4. MEDICAL STAFF

4.1 MEDICAL STAFF (AVERAGE PER HOSPITAL)



- 4 GENERAL DOCTORS
- 1 SURGEONS GENERAL AND SPECIALISTS
- N/A RADIOLOGISTS
  - < 1 GYNECOLOGISTS
- <1 PEDIATRICIANS
- <1 FAMILY DOCTORS
- 1 ODONTOLOGISTICS
- 9 OTHER MEDICAL SPECIALISTS
- <1 TOTAL DOCTORS WITH OTHER ACTIVITIES</p>

15 TOTAL NURSES

- 1 SPECIALIZED NURSES
- 2 GENERAL NURSES
- 12 AUXILIARY NURSES
- < 1 NURSES WITH OTHER ACTIVITIES



- <1 RESIDENTS
- 1 INTERNS
- 1 MEDICAL INTERNS
- <1 INTERN NURSES
- <1 DENTAL INTERNS
- <1 UNDERGRADUATE TRAINEES</p>

## 5. PROCEDURES AND ADMISSIONS

**5.1 TYPES OF ADMISSIONS (PERCENTAGE)** 



#### **5.2 TYPES OF PROCEDURES (PERCENTAGE)**





### ABOUT GLOBAL HEALTH INTELLIGENCE

Global Health Intelligence provides detailed information on healthcare infrastructure in emerging markets in order to help clients understand the competitive landscape and identify opportunities for growth.

Founded on over 20 years of research expertise in emerging markets,
Global Health Intelligence has developed
the world's largest hospital demographics database focused on Latin America.





### **OUR SERVICES**





#### FIND OUT HOW GLOBAL HEALTH INTELLIGENCE CAN HELP YOU GROW IN EMERGING MARKETS

**Guillaume** Corpart Managing Director gc@globalhealthintelligence.com +1 (305) 441- 9300 Mariana Romero Account Manager mariana@globalhealthintelligence.com +1 (305) 441- 9300



Find out how GHI can help you grow in emerging markets, visit:

www.