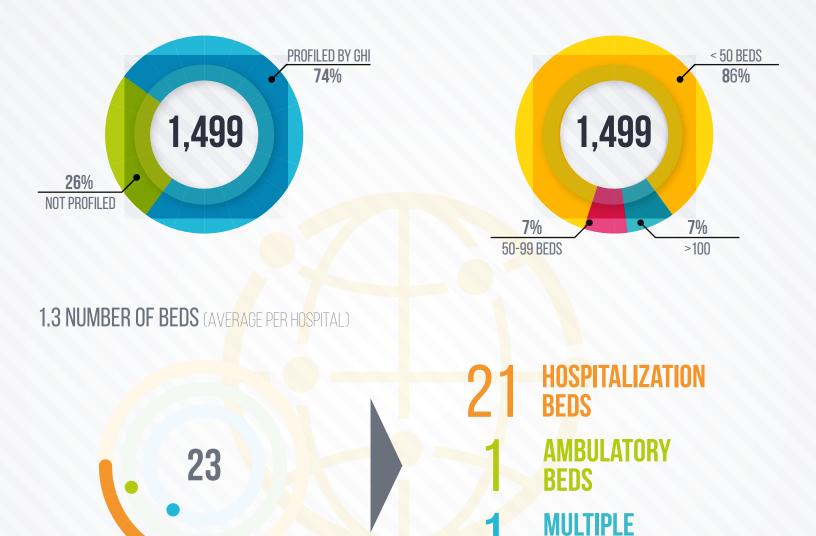

#### 1.1 NUMBER OF HOSPITALS

#### 1.2 NUMBER OF HOSPITALS BY SIZE

**USE BEDS** 

#### 1.4 ROOMS (AVERAGE PER HOSPITAL)