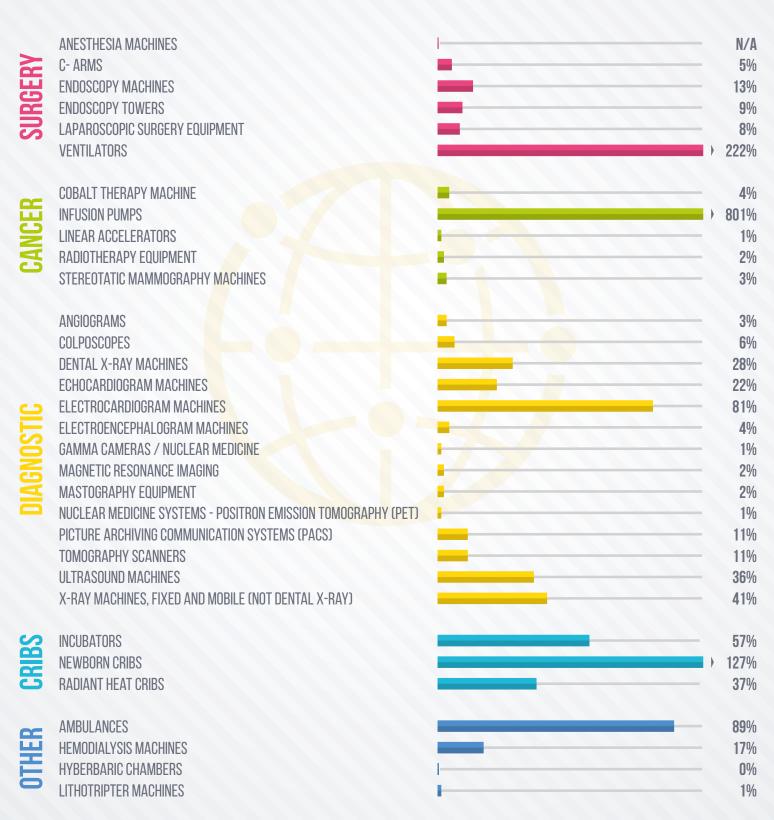

#### 2.1 PENETRATION RATE OF INSTALLED EQUIPMENT

PERCENTAGES OVER 100 INDICATE THERE IS MORE THAN ONE EQUIPMENT INSTALLED (AVERAGE PER HOSPITAL)