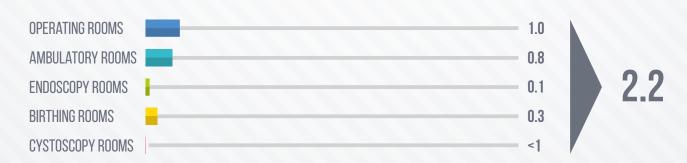

# **COLOMBIA**

- 1. INFRASTRUCTURE
- 2. MEDICAL EQUIPMENT
- 3. IT
- 4. MEDICAL STAFF
- 5. PROCEDURES AND ADMISSIONS

# 1. INFRASTRUCTURE

#### 1.1 NUMBER OF HOSPITALS

#### 1.2 NUMBER OF HOSPITALS BY SIZE

**USE BEDS** 



#### 1.4 ROOMS (AVERAGE PER HOSPITAL)



# 2. MEDICAL EQUIPMENT

#### 2.1 PENETRATION RATE OF INSTALLED EQUIPMENT

PERCENTAGES OVER 100 INDICATE THERE IS MORE THAN ONE EQUIPMENT INSTALLED (AVERAGE PER HOSPITAL)



#### 3.1 IT INFRASTRUCTURE (AVERAGE PER HOSPITAL)



18 DESKTOPS



<1 LAPTOPS



<1 TABLETS



1 ROUTERS



1 SERVERS

### 4. MEDICAL STAFF

4.1 MEDICAL STAFF (AVERAGE PER HOSPITAL)



- 4 GENERAL DOCTORS
- 1 SURGEONS GENERAL AND SPECIALISTS
- N/A RADIOLOGISTS
  - < 1 GYNECOLOGISTS
- <1 PEDIATRICIANS
- <1 FAMILY DOCTORS
- 1 ODONTOLOGISTICS
- 9 OTHER MEDICAL SPECIALISTS
- <1 TOTAL DOCTORS WITH OTHER ACTIVITIES</p>

15 TOTAL NURSES

- 1 SPECIALIZED NURSES
- 2 GENERAL NURSES
- 12 AUXILIARY NURSES
- < 1 NURSES WITH OTHER ACTIVITIES



- <1 RESIDENTS
- 1 INTERNS
- 1 MEDICAL INTERNS
- <1 INTERN NURSES
- <1 DENTAL INTERNS
-