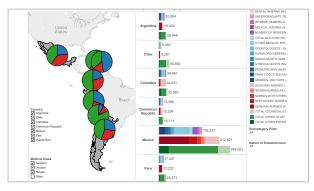

## Introducing our Tableau-centric Database

A picture can be worth more than a thousand words—or data points.

At Global Health Intelligence, we've made it a priority to ascertain reliable health care data for our clients. The best way we've found to distill the information housed in our databases is to share it through Tableau. We have now fully transformed our databases to bring life to the data.

Implementing Tableau into our solution enables you to view data at your convenience, and also *visualize* data through its unique features. There are many benefits to this new approach:

- Visualize raw data through nine easy-to-interpret dashboards. The same information our hospital demographics database always offered has been revitalized through data visualization. Tableau dashboards allow you easily see how many hospitals exist, their infrastructure, capital equipment, and more. There is no need to create graphics because Tableau does all the work for you!
- Consult our hospital ranking lists to determine the best of the best. Get quick access to each country's best institutions in various fields of care, such as cardiovascular health and maternity care. Our robust hospital demographics database allows you to prioritize and segment the market easily.
- Adjust the focus and granularity of your analysis. By using the interactive elements available, you can switch from comparing country-by-country data to how individual hospitals stack up against each other. Filter, set, and highlight available dashboards to focus exclusively on the data points that matter to you!
- Save and share your analysis. You can save your analyses for future use, eliminating the need to keep multiple files of your work. At the click of a button, Tableau will load and execute the filtering options you saved from your previous analyses. Furthermore, these views can be shared with other users; your analyses can be exported as a PDF, image, or Excel file, and other users will see exactly what you are trying to communicate.
- Access the most current hospital information and data. Once you gain access to our database, you will have a live connection to the entire data set. Whether you are downloading it in its entirety, or using it via Tableau, you will be interacting with the most current information.